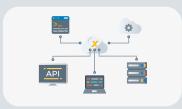

#### 3rd Party API

Simplify data transfer from third party applications, machines, and surveying equipment. Contact Xsite HQ (Novatron) for more information!