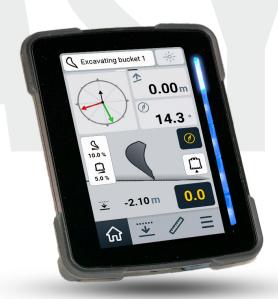

# **EASY TO USE INTERFACE**

#### Laser Receiver On/Off

Activate/deactivate the laser receiver.

#### Cut/Fill LED-indicator

Quick glance LED-lightbar that indicates your distance to the target level.

# Compass Feature On/Off (optional)

Activate/deactivate the compas feature.

#### Select measuring point

Select corners or the center of the bucket to be the measuring point

#### Reset reference point

Reset the measuring values of the system