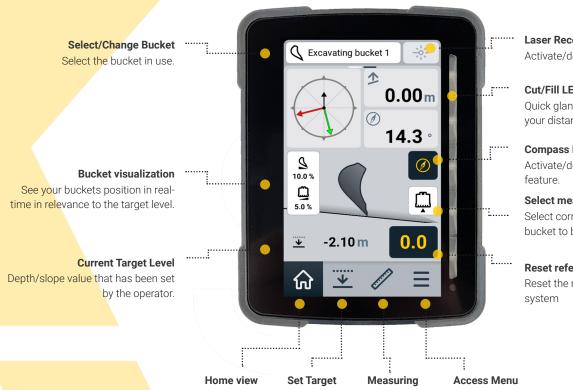

# **EASY TO USE INTERFACE**

#### Laser Receiver On/Off

Activate/deactivate the laser receiver.

#### Cut/Fill LED-indicator

Quick glance LED-lightbar that indicates your distance to the target level.

# Compass Feature On/Off (optional)

Activate/deactivate the compas feature.

#### Select measuring point

Select corners or the center of the bucket to be the measuring point

#### Reset reference point

Reset the measuring values of the system